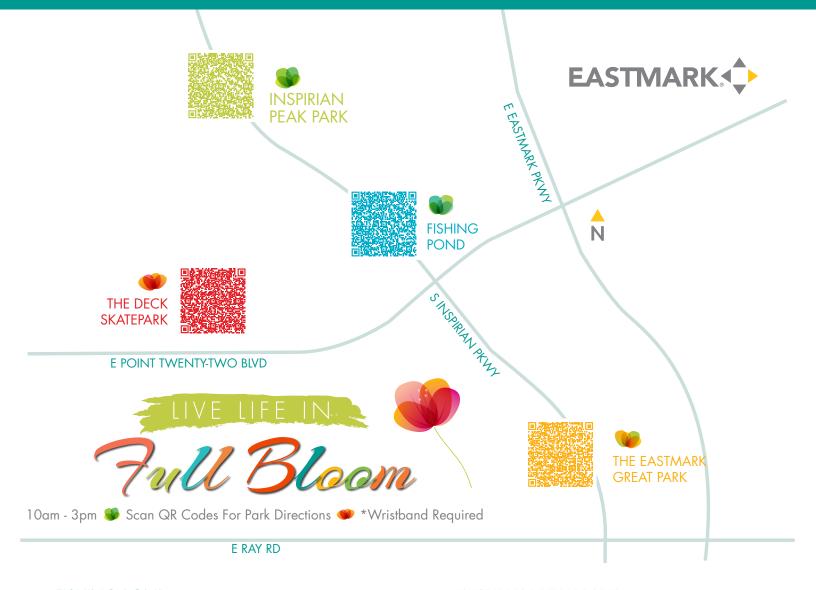

## EVENT DIRECTIONAL MAP

#### FISHING POND 4759 Inspirian Parkway

Fishing Clinics Glitter Tattoos

Music Duo Food Trucks

### THE EASTMARK GREAT PARK (Arts Festival) 5100 S Eastmark Parkway

Live Music Trio Wine Tasting\*
Ceramist Kids Mural

Mosaic Artist MABEL (Mesa Arts Center)
Chalk Artist Resident Picture Wall

Painters Food Trucks

## INSPIRIAN PEAK PARK Inspirian Parkway & E Strobe Avenue

THE HANDLEBAR DINER
Serving up barbecue

EASTMARK PARTY TRAILER
Tours & Reservations

ROCK LOBSTER
Live Music

Train\*
Live DJ

# THE DECK SKATEPARK 9362 E Point Twenty-Two Boulevard

Live DJ

Roller Derby Girls

Mural Artist

Bike Rodeo

Community Art Project