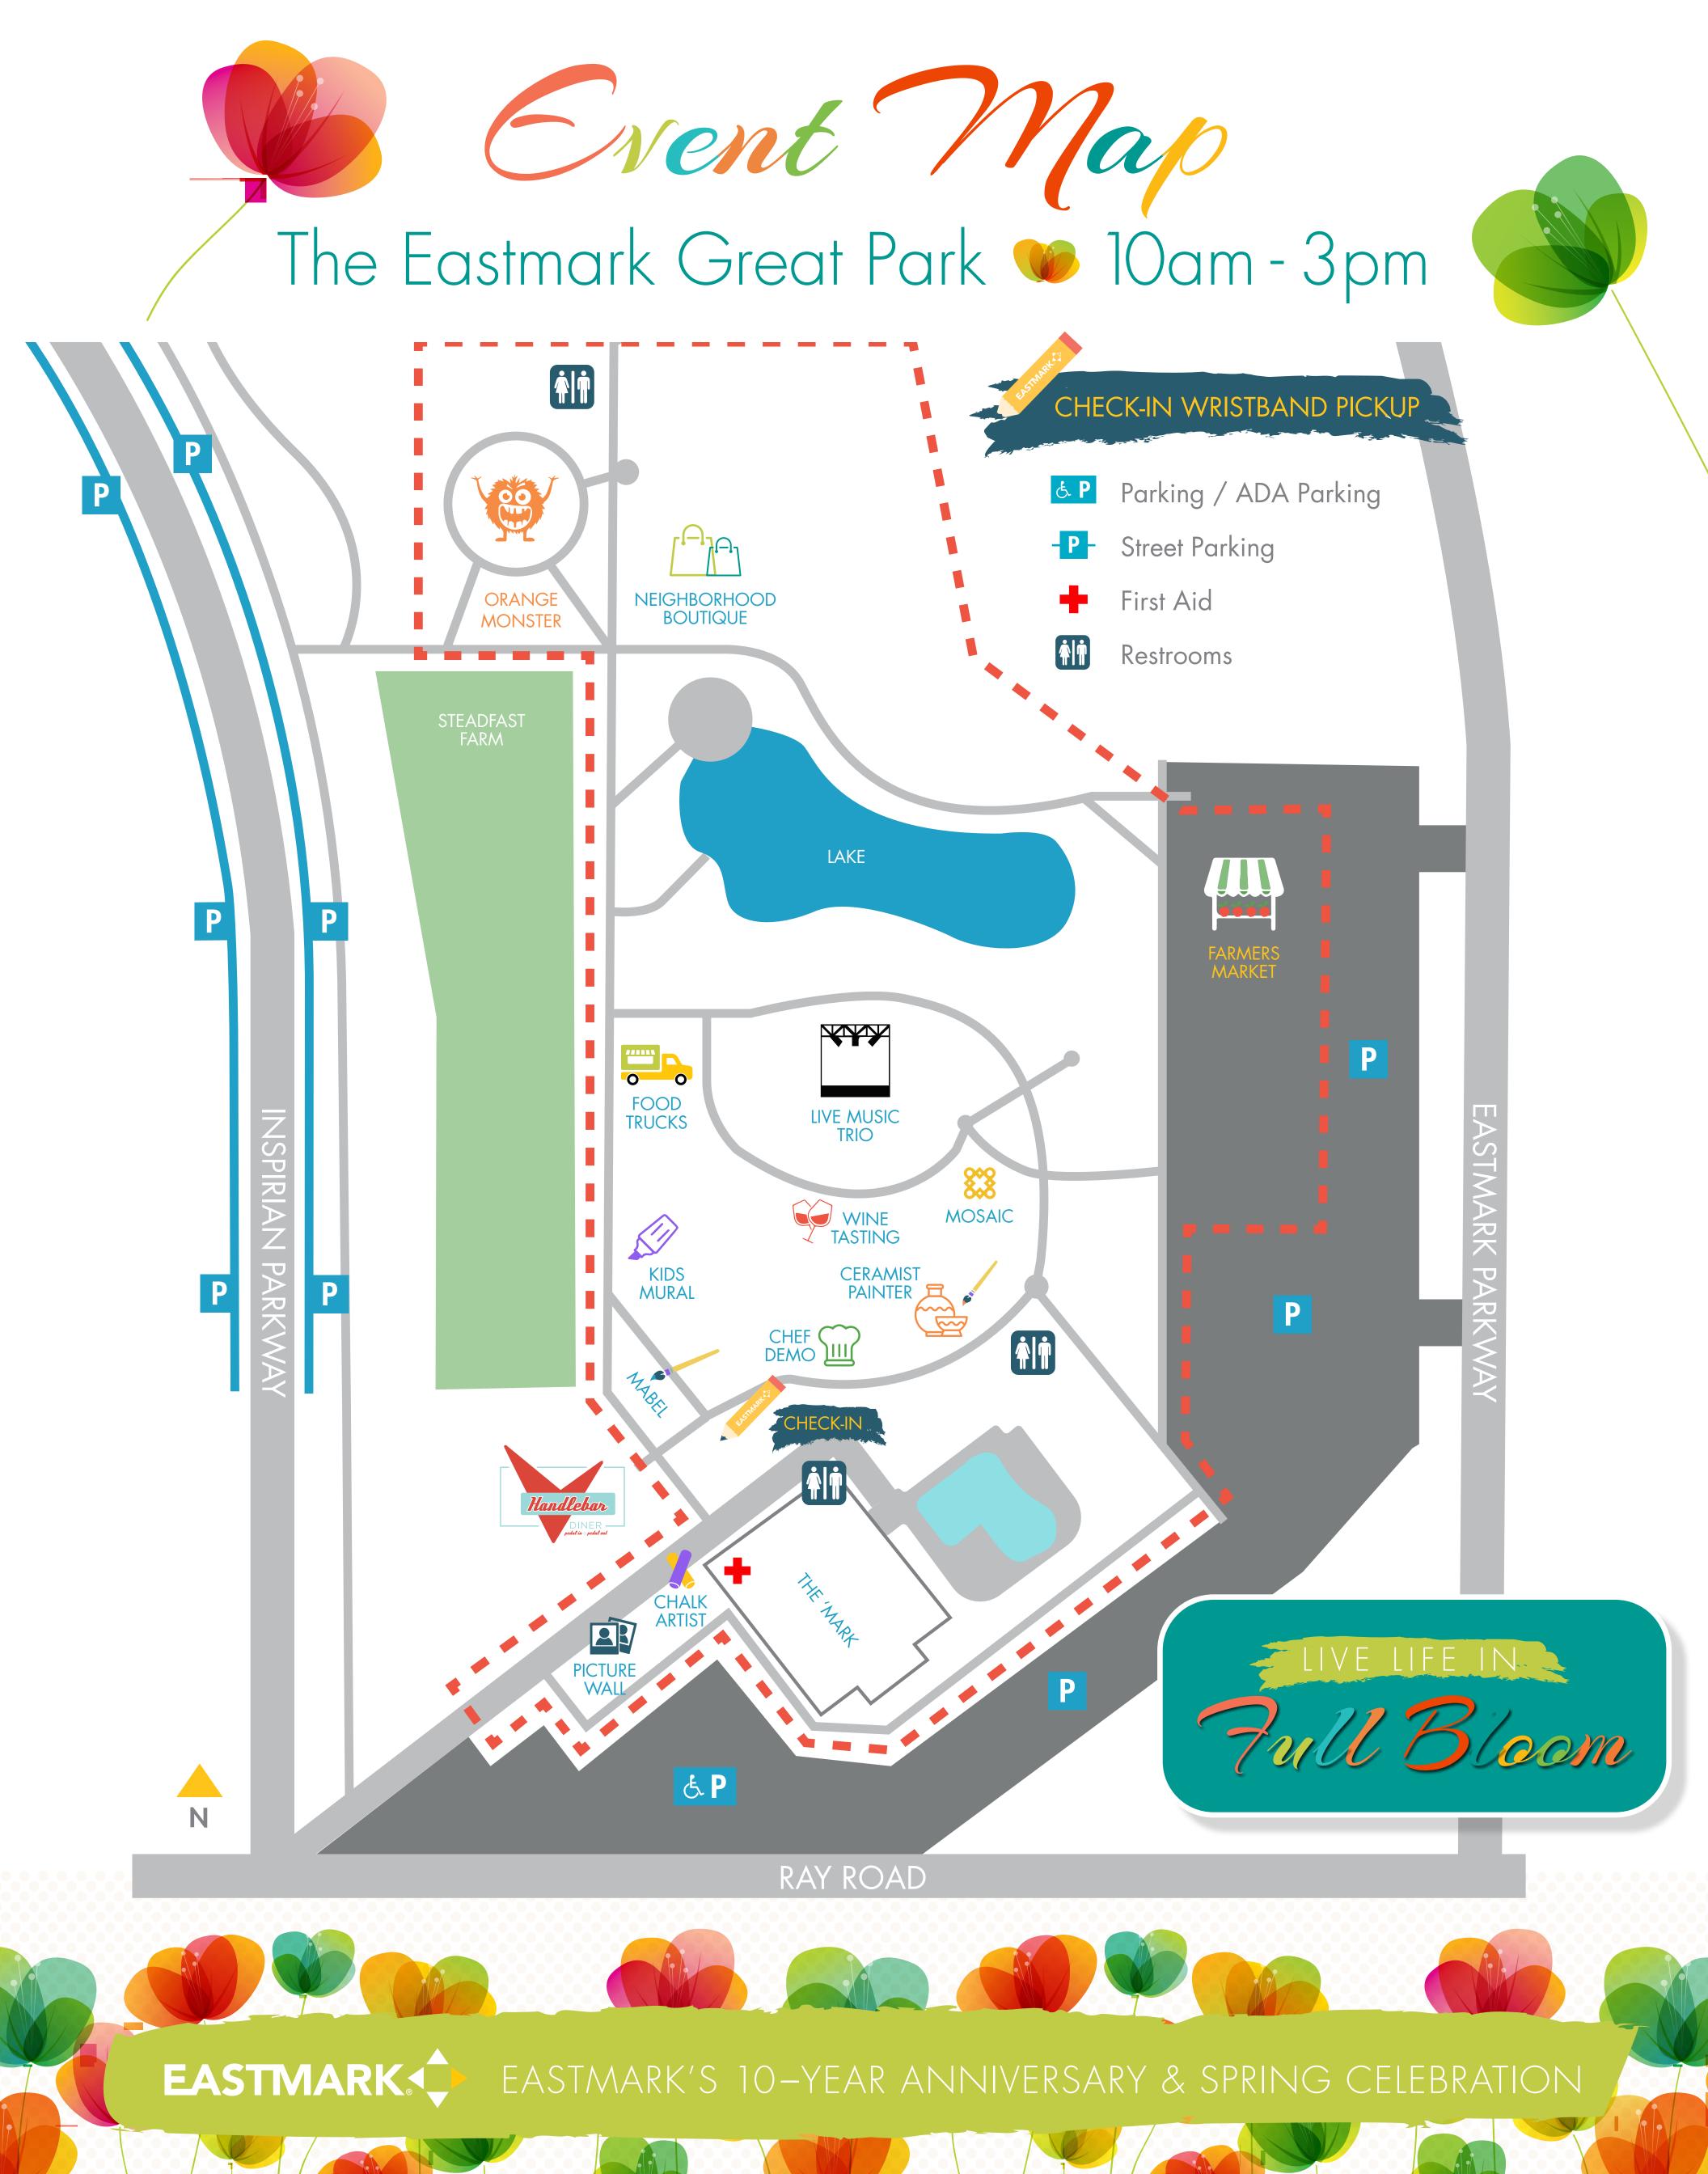

### THE EASTMARK GREAT PARK (Arts Festival) 5100 S Eastmark Parkway

Live Music Trio Wine Tasting\*
Ceramist Kids Mural

Mosaic Artist MABEL (Mesa Arts Center)
Chalk Artist Resident Picture Wall

Painters Food Trucks

Chef Demonstrations\*