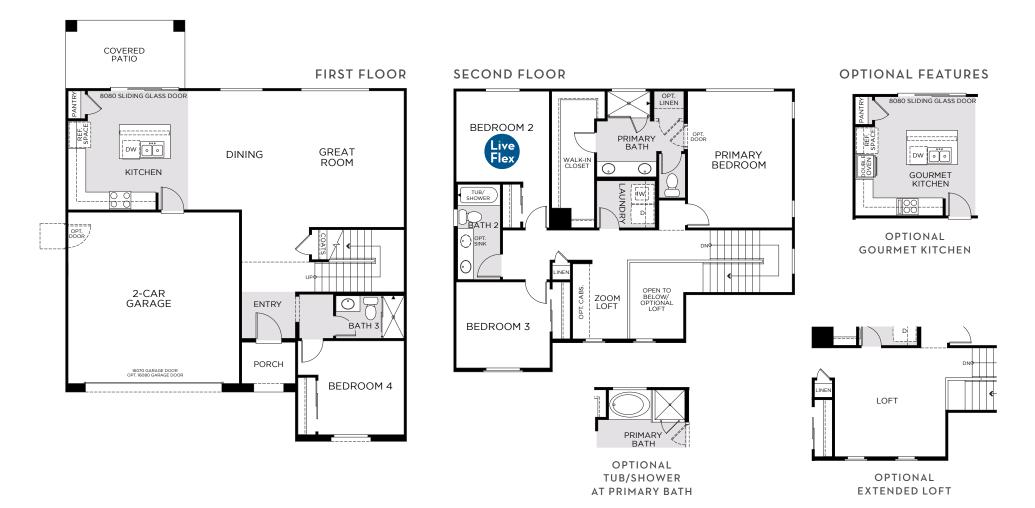

# Rev at Eastmark

## HOLDEN

2,036 Square Feet • 4 Bedrooms + Loft • 3 Baths • 2-Car Garage

### PRELIMINARY