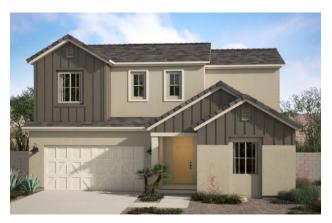

#### 2,036 Square Feet • 4 Bedrooms + Loft • 3 Baths • 2-Car Garage

SPANISH ELEVATION

#### DESERT PRAIRIE ELEVATION