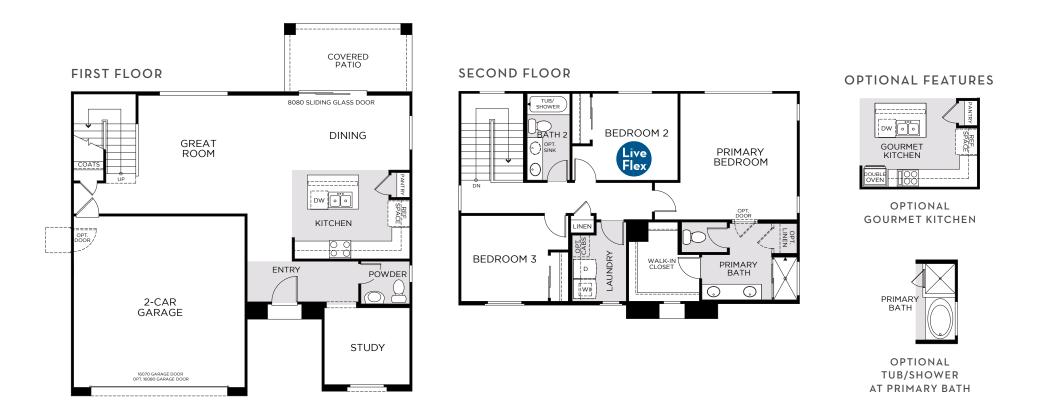

# Rev at Eastmark

## DAVIDSON

#### 1,810 Square Feet • 3 Bedrooms + Study • 2.5 Baths • 2-Car Garage

### 1,810 Square Feet • 3 Bedrooms + Study • 2.5 Baths • 2-Car Garage

SPANISH ELEVATION