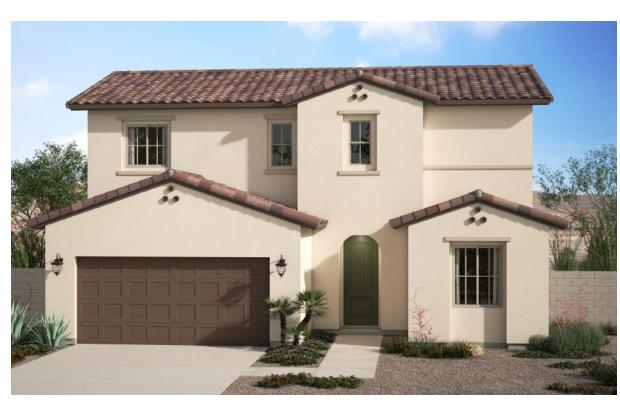

### 1,810 Square Feet • 3 Bedrooms + Study • 2.5 Baths • 2-Car Garage

SPANISH ELEVATION