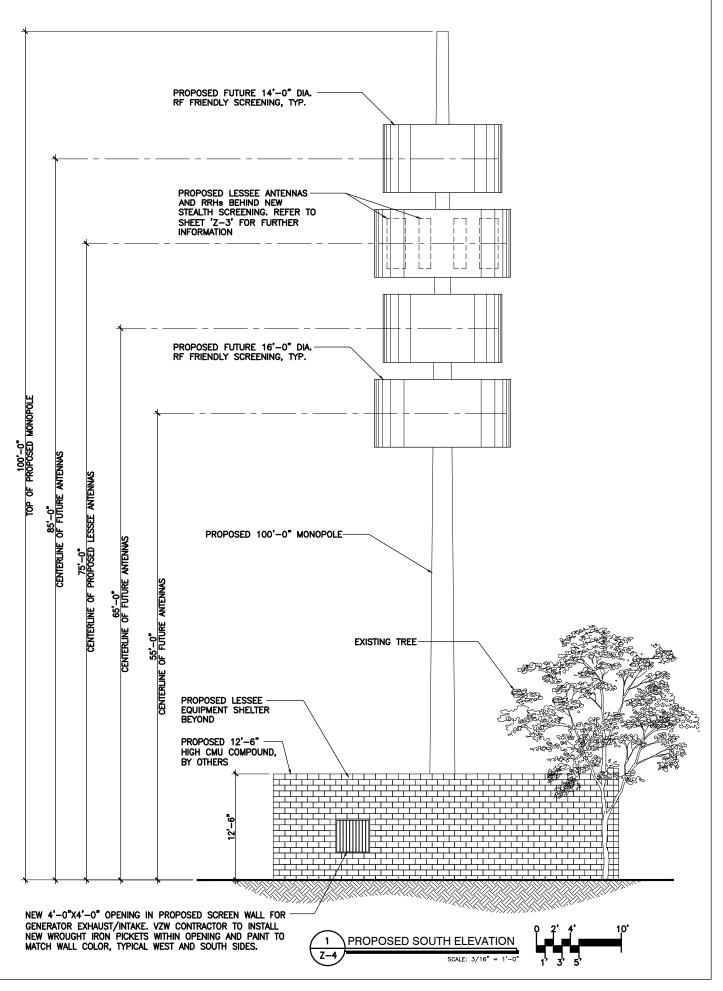

126 W. GEMINI DR., TEMPE, AZ. 85283

| INTERNAL REVIEW        |      |
|------------------------|------|
|                        |      |
|                        |      |
| CONSTRUCTION SIGNATURE | DATE |
|                        |      |
| RF SIGNATURE           | DATE |
|                        |      |
| REAL ESTATE SIGNATURE  | DATE |



3100 N. 3RD AVE STE 100 PHOENIX, AZ 85013 PHONE: (480) 204-1412

THESE DRAWINGS ARE COPYWRITTEN AND THE PROPERTY OF BK DESIGN INC. AND PRODUCED SOLELY FOR THE USE OF OUR CLENT. ANY REPRODUCTION OR USE OF THE INFORMATION CONTAINED WITHIN SAID DRAWINGS IS PROHIBITED WITHOUT WRITTEN CONSENT BY BK DESIGN INC.

PROJECT NUMBER DRWN BY CHK'D BY 14064 IG BK

 A
 02.17.15
 ISSUE TO CLIENT

 A
 02.25.15
 CLIENT COMMENTS

 A
 03.11.15
 CLIENT COMMENTS

 A