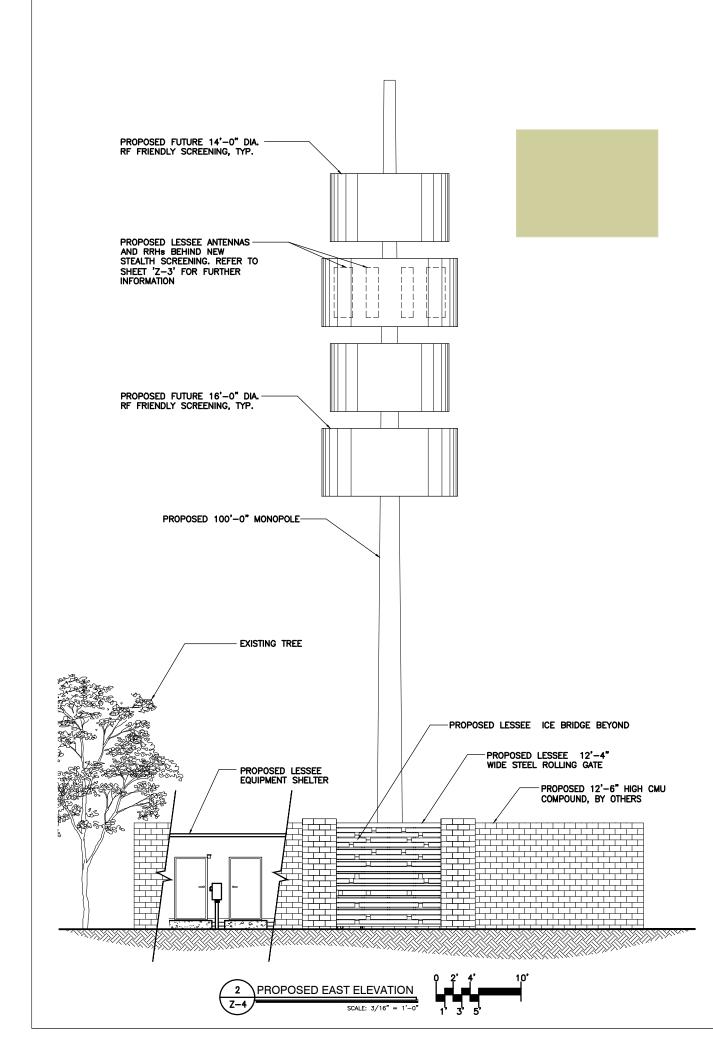

126 W. GEMINI DR., TEMPE, AZ. 85283

| INTERNAL REVIEW        |      |
|------------------------|------|
|                        |      |
|                        |      |
| CONSTRUCTION SIGNATURE | DATE |
|                        |      |
| RF SIGNATURE           | DATE |
|                        |      |
| REAL ESTATE SIGNATURE  | DATE |



3100 N. 3RD AVE STE 100 PHOENIX, AZ 85013 PHONE: (480) 204-1412

THESE DRAWINGS ARE COPYWRITTEN AND THE PROPERTY OF BK DESIGN INC. AND PRODUCED SOLELY FOR THE USE OF OUR CLENT. ANY REPRODUCTION OR USE OF THE INFORMATION CONTAINED WITHIN SAID DRAWINGS IS PROHIBITED WITHOUT WRITTEN CONSENT BY BK DESIGN INC.

PROJECT NUMBER DRWN BY CHK'D BY 14064 IG BK

 A
 02.17.15
 ISSUE TO CLIENT

 A
 02.25.15
 CLIENT COMMENTS

 A
 03.11.15
 CLIENT COMMENTS

 A