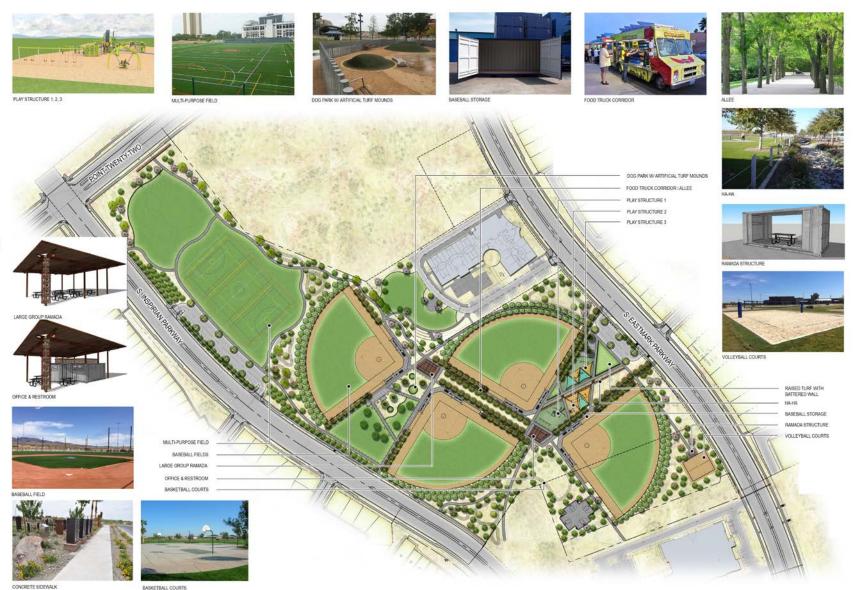

Plant (Complete Q3 2018)
- 3 Dignity Hospital (Opening 2018?)

**Residential Projects** 

4

5

- +/-1000 residential lots north of Point 22 (Start Q1 2018)
- +/- 200 residential lots south of Point 22, west of Inspirian (Open Q3 2018)
- 6 The Estates at Eastmark (Opening Q2 2018)
  - BB Living Townhomes (Opening Early 2019)

Non-Residential Projects

- 8 Queen Creek High School (Open Q3 2019)
- 9 The Premiere Apartments (Start Q4 2018)
- 10 The Eastmark Great Park (Start Q4 2018)
- 11 The Point at Eastmark (Start Q2 2019, Open Q4 2019)



#### 4 +/-1000 residential lots north of Point 22 (Start Q1 2018)



### 5 +/- 200 residential lots south of Point 22, west of Inspirian (Open Q3 2018)



#### 8 Queen Creek High School (Open Q3 2019)



#### 10 The Eastmark Great Park (Start Q4 2018)



## Can you guess what's next from the creative minds at Eastmark?



#### Steadfast Farm at Eastmark







# EASTMARK