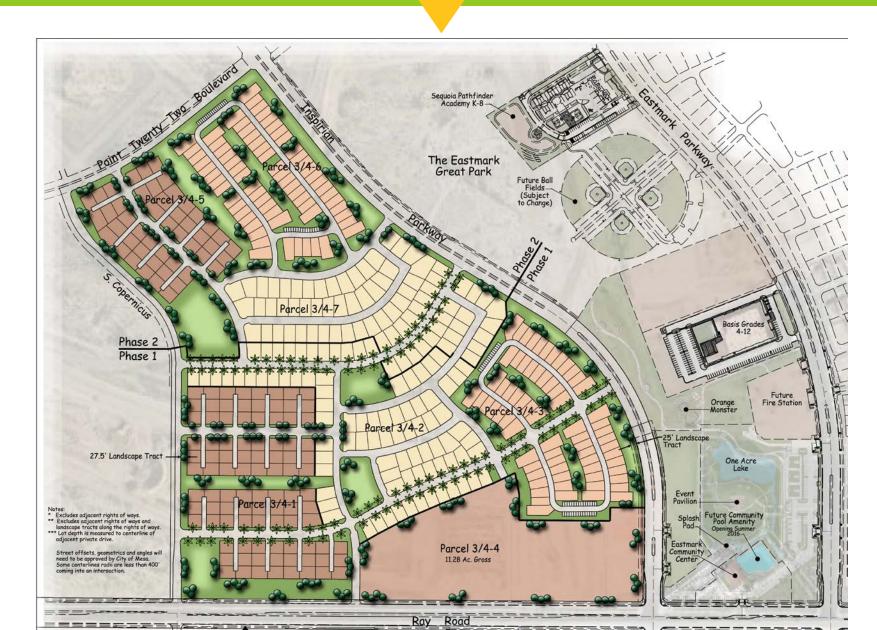

#### 4 +/-1000 residential lots north of Point 22 (Start Q1 2018)

### 5 +/- 200 residential lots south of Point 22, west of Inspirian (Open Q3 2018)