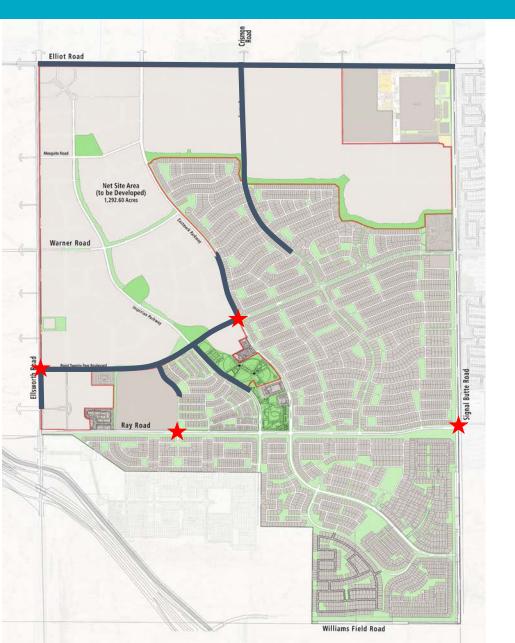

#### 2018 Roadway Projects

Roadway Projects Under Construction and/or Complete in 2018

- Point 22 Blvd from Eastmark Pkwy to Ellsworth Rd
- Inspirian Pkwy from Ray Rd to Point 22 Blvd
- Copernicus from Ray Rd to Point 22 Blvd
- Eastmark Pkwy north of Point 22 Blvd (approx. ½ mi)
- Everton Terrace from Point 22 Blvd to Elliot Rd
- Ellsworth Rd from Ray Rd to Point 22 Blvd
- Elliot Rd from Ellsworth to Signal Butte (City of Mesa)
  - Traffic Signals
    - \* Ray Rd. & Copernicus
    - \* Eastmark Pkwy & Point 22 Blvd
    - \* Point 22 Blvd & Ellsworth Rd
    - \* Signal Butte & Ray Rd