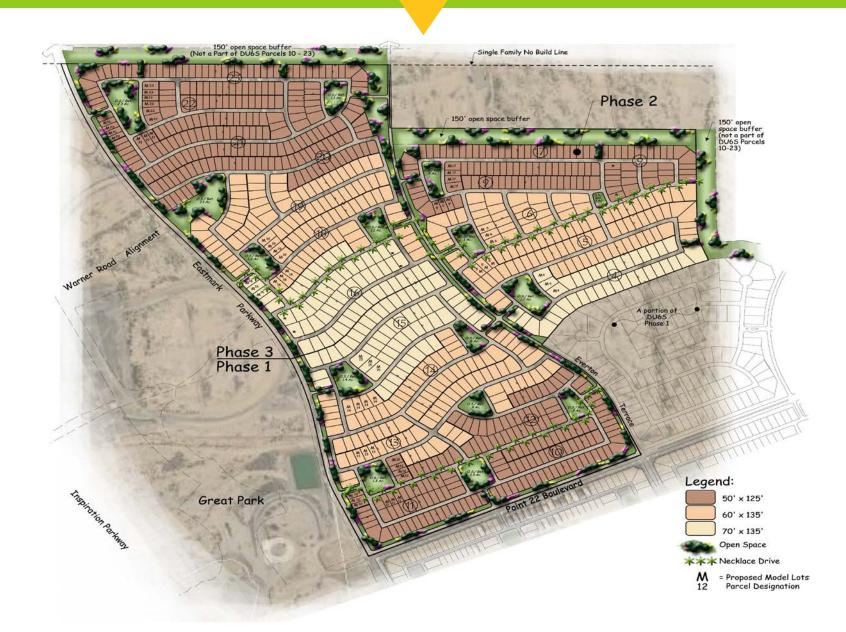

#### 4 +/-1000 residential lots north of Point 22 (Start Q1 2018)

### 5 +/- 200 residential lots south of Point 22, west of Inspirian (Open Q3 2018)