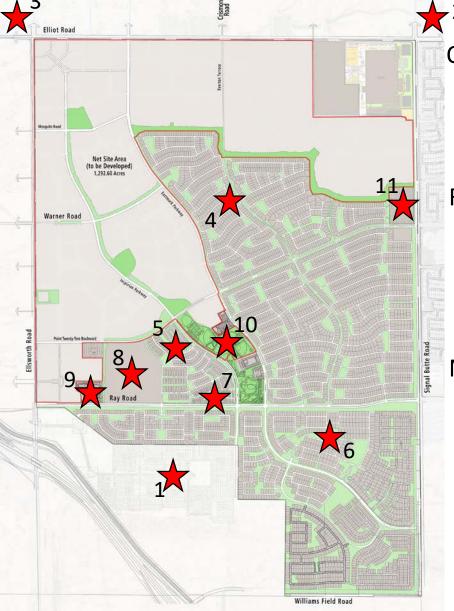

#### 2018 Development Projects

**Other Regional Projects** 

- Cadence (Opening Q4 2018)
- City of Mesa Water Treatment Plant (Complete Q3 2018)
- 3 Dignity Hospital (Opening 2018?)

**Residential Projects** 

4

5

- +/-1000 residential lots north of Point 22 (Start Q1 2018)
- +/- 200 residential lots south of Point 22, west of Inspirian (Open Q3 2018)
- 6 The Estates at Eastmark (Opening Q2 2018)
  - BB Living Townhomes (Opening Early 2019)

Non-Residential Projects

- 8 Queen Creek High School (Open Q3 2019)
- 9 The Premiere Apartments (Start Q4 2018)
- 10 The Eastmark Great Park (Start Q4 2018)
- 11 The Point at Eastmark (Start Q2 2019, Open Q4 2019)