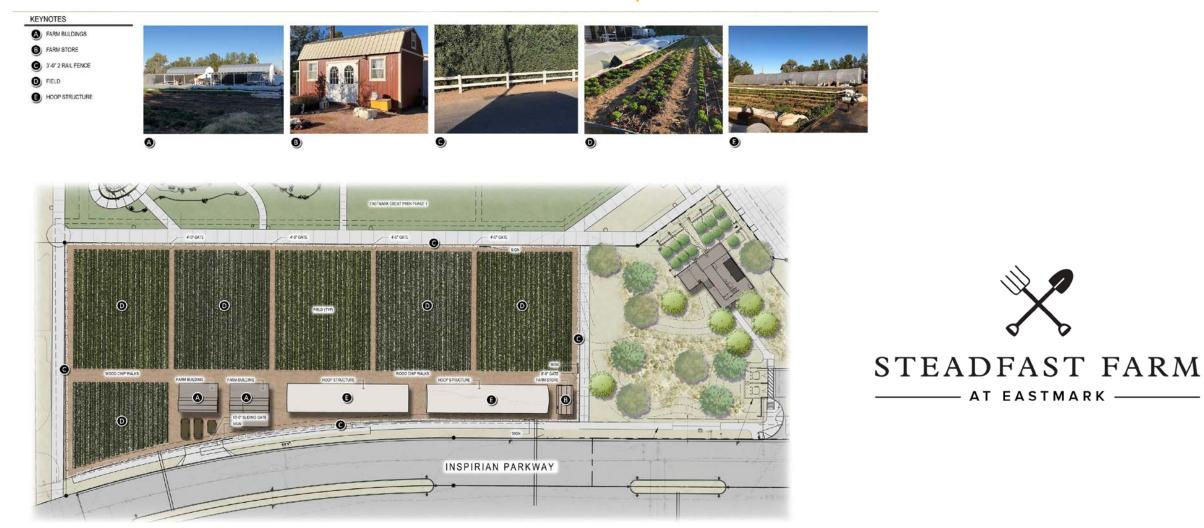

00 residential lots north of Point 22 (Start Q1 2018)
- +/- 200 residential lots south of Point 22, west of Inspirian (Open Q3 2018)
- 6 The Estates at Eastmark (Opening Q2 2018)
  - BB Living Townhomes (Opening Early 2019)

Non-Residential Projects

- 8 Queen Creek High School (Open Q3 2019)
- 9 The Premiere Apartments (Start Q4 2018)
- 10 The Eastmark Great Park (Start Q4 2018)
- 11 The Point at Eastmark (Start Q2 2019, Open Q4 2019)



#### 4 +/-1000 residential lots north of Point 22 (Start Q1 2018)



### 5 +/- 200 residential lots south of Point 22, west of Inspirian (Open Q3 2018)



#### 8 Queen Creek High School (Open Q3 2019)



#### 10 The Eastmark Great Park (Start Q4 2018)



## Can you guess what's next from the creative minds at Eastmark?



#### Steadfast Farm at Eastmark







# EASTMARK