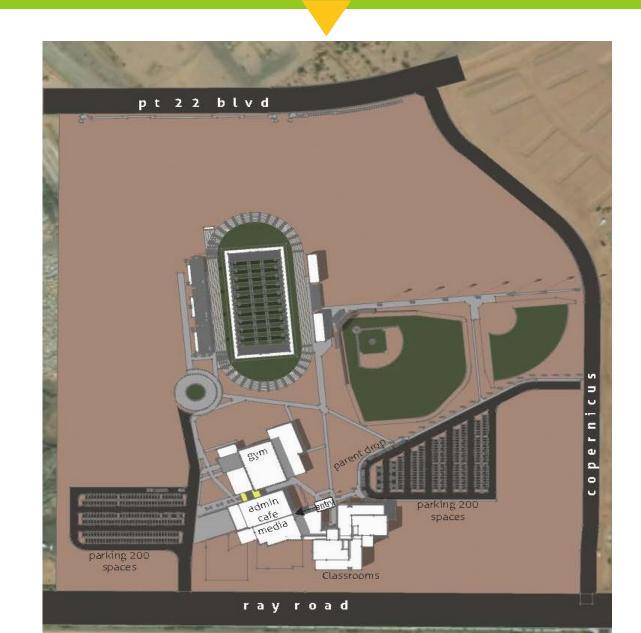

ce (Opening Q4 2018)
- City of Mesa Water Treatment Plant (Complete Q3 2018)
- 3 Dignity Hospital (Opening 2018?)

**Residential Projects** 

4

5

- +/-1000 residential lots north of Point 22 (Start Q1 2018)
- +/- 200 residential lots south of Point 22, west of Inspirian (Open Q3 2018)
- 6 The Estates at Eastmark (Opening Q2 2018)
  - BB Living Townhomes (Opening Early 2019)

Non-Residential Projects

- 8 Queen Creek High School (Open Q3 2019)
- 9 The Premiere Apartments (Start Q4 2018)
- 10 The Eastmark Great Park (Start Q4 2018)
- 11 The Point at Eastmark (Start Q2 2019, Open Q4 2019)



#### 4 +/-1000 residential lots north of Point 22 (Start Q1 2018)



### 5 +/- 200 residential lots south of Point 22, west of Inspirian (Open Q3 2018)



#### 8 Queen Creek High School (Open Q3 2019)



#### 10 The Eastmark Great Park (Start Q4 2018)



## Can you guess what's next from the creative minds at Eastmark?



#### Steadfast Farm at Eastmark







# EASTMARK